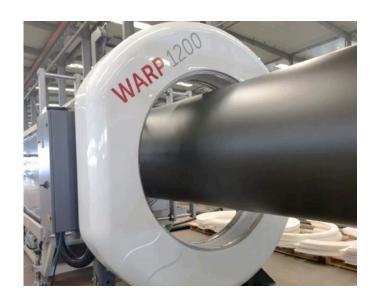

The newly purchased 1200 mm large-diameter line was successfully put into operation on August 17th. This new line is equipped with the world-class german iNOEX gravimetric system and an iNOEX WARP 1200 inline measurement system to ensure high efficiency and stable quality of the produced pipe.